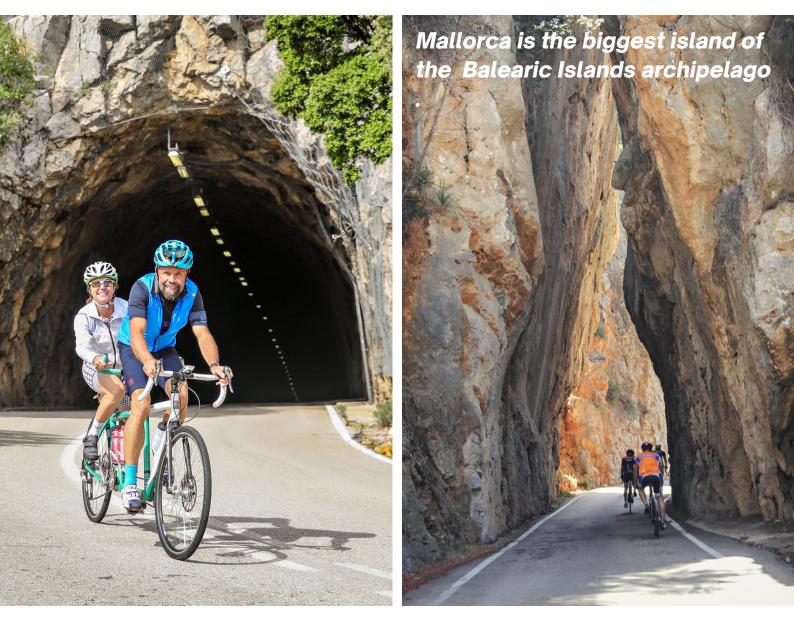

### DAY 2

- **ROLL** Ride to your next hotel by road or ebike. Take in the beautiful coastline views. Stop at a renovated tire shop for lunch. Taste bunyols & granizatas.
- **DIP** Afternoon rock jumping & swimming.

# Did you know...?