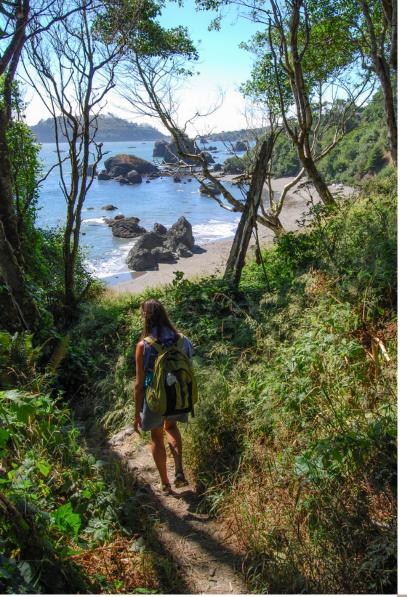

## DAY 3

- **HIKE** Put on your water shoes & get ready for an epic day of coasteering.
- **JUMP** Head to the rocks and test your limits. Start low & close to the water and move higher with each jump.
- **SWIM** After a swim take a SUP to shore or go snorkeling. Picnic at the coves and enjoy the sunshine.
- SNOOZE Port de Soller

### DAY 2

- **ROLL** Ride to your next hotel by road or ebike. Take in the beautiful coastline views. Stop at a renovated tire shop for lunch. Taste bunyols & granizatas.
- **DIP** Afternoon rock jumping & swimming.