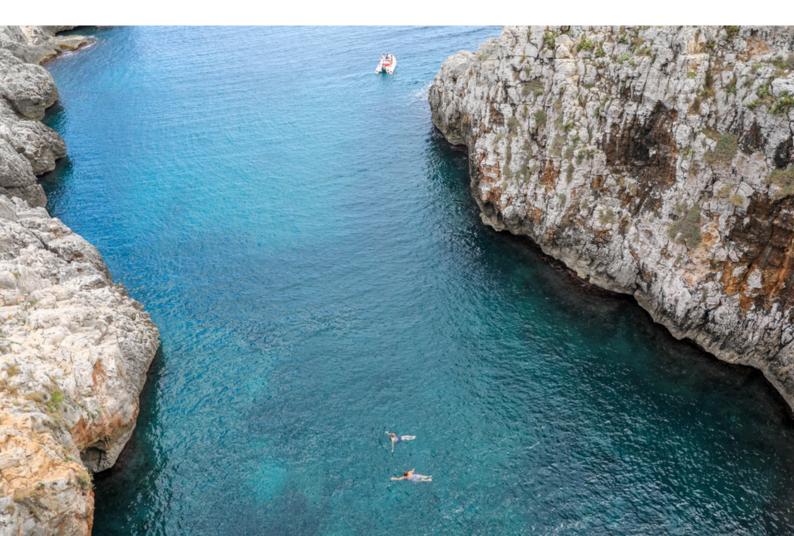

## DAY 3

- **HIKE** Put on your water shoes & get ready for an epic day of coasteering.
- **JUMP** Head to the rocks and test your limits. Start low & close to the water and move higher with each jump.
- **SWIM** After a swim take a SUP to shore or go snorkeling. Picnic at the coves and enjoy the sunshine.
- SNOOZE Port de Soller